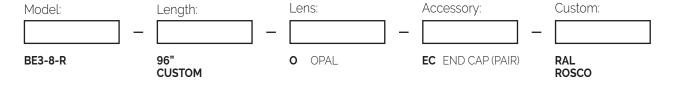

ctory cut and assembled based on project requirements.

## **Standard Options:**

- Factory cut lengths to 1/8" Increments.
- · Complete factory assembly with any Series LL3 LED Engines.
- 96" Power Leads

#### **Custom Options:**

- · RAL Finishes available "RAL"
- Factory applied color filters (Rosco)



#### **Cross Section:**



#### Profile:

Standard finish is Anodized Aluminum

RAL Finishes available - Please specific Tiger Drylac # Example RAL9010-WHITE

RAL Finishes are quoted on a per project basis

#### Lenses:

**Opal** - Maximum LED diffusion with a reduction in efficiency. Some tight pitch Series 3 LED's allow for direct view applications.

Lenses snap into the profile and can be easily changed at any time.

## Accessories:



End Cap (Pair) #EC

# **Ordering Information:**



Example: BE3-8-R-96"-O-EC-ROSCO#R08 PALE GOLD