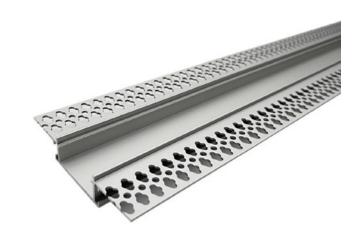

# **CONVEY**

#### Details:

- Recessed, trimless, aluminum channel for use in GWB ceilings and walls, and compatible with Series LL3 LED Engines.
- Stocked in 96" lengths but can be factory cut and assembled based on project requirements.

#### Profile:

Standard finish is Anodized Aluminum

RAL Finishes available - Please specific Tiger Drylac # Example RAL9010-WHITE

RAL Finishes are quoted on a per project basis