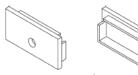

LED Engines.
- Stocked in 96" lengths but can be factory cut and assembled based on project requirements.

## **Standard Options:**

- Factory cut lengths to 1/8" Increments.
- · Complete factory assembly with any Series LL3 LED Engines.
- 96" Power Leads

#### **Custom Options:**

- · RAL Finishes available "RAL"
- Factory applied color filters (Rosco)



#### **Cross Section:**



#### Profile:

Standard finish is Anodized Aluminum

RAL Finishes available - Please specific Tiger Drylac # Example RAL9010-WHITE

RAL Finishes are quoted on a per project basis

#### Lenses:

**Opal** - Maximum LED diffusion with a reduction in efficiency. Some tight pitch Series 3 LED's allow for direct view applications.

Lenses snap into the profile and can be easily changed at any time.

## Accessories:



End Cap (Pair) #EC

# **Ordering Information:**



Example: BE3-8-R-96"-O-EC-ROSCO#R08 PALE GOLD