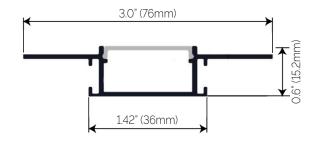

# **CONVEY**

#### Details:

- Recessed, trimless, aluminum channel for use in GWB ceilings and walls, and compatible with Series LL3 LED Engines.
- Stocked in 96" lengths but can be factory cut and assembled based on project requirements.

## **Standard Options:**

- Factory cut lengths to 1/8" Increments.
- · Complete factory assembly with any Series LL3 LED Engines.
- 96" Power Leads

#### **Custom Options:**

- · RAL Finishes available "RAL"
- Factory applied color filters (Rosco)



#### **Cross Section:**



#### Profile:

Standard finish is Anodized Aluminum

RAL Finishes available - Please specific Tiger Drylac # Example RAL9010-WHITE

RAL Finishes are quoted on a per project basis

#### Lenses:

**Opal** - Maximum LED diffusion with a reduction in efficiency. Some tight pitch Series 3 LED's allow for direct view applications.

Lenses snap into the profile and can be easily changed at any time.

## Accessories:



End Cap (Pair) #EC

# **Ordering Information:**



Example: BE3-8-R-96"-O-EC-ROSCO#R08 PALE GOLD