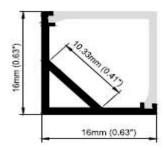

# **CONVEY**

#### Details:

- · Surface Aluminum profile for use with Series LL2 LED Engines.
- Stocked in 96" lengths but can be factory cut and assembled based on project requirements.

### **Standard Options:**

- · Factory cut lengths to 1/8" Increments.
- · Complete factory assembly with any Series LL2 LED Engines.
- 96" Power Leads

#### **Custom Options:**

- · Standard finish is Aluminum
- · RAL Finishes available "RAL"
- · Factory applied color filters (Rosco)



#### **Cross Section:**



#### Profile:

Standard finish is Anodized Aluminum.

RAL Finishes available - Please specific Tiger Drylac # Example RAL9010-WHITE

RAL Finishes are quoted on a per project basis

#### Lenses:

**Opal** - Maximum LED diffusion with a reduction in efficiency. Series LL2 LED's allow for direct view applications.

Lenses snap into the profile and can be easily changed at any time.

#### Accessories:



End Cap (Pair) #EC

## **Ordering Information:**



Example: BE2-16S-96"-O-EC-RAL#9010-WHITE-ROSCO#R08 PALE GOLD