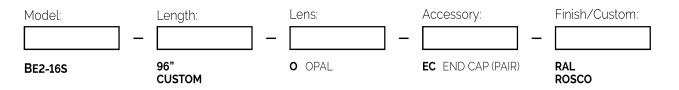

## **Ordering Information:**

Example: BE2-16S-96"-O-EC-RAL#9010-WHITE-ROSCO#R08 PALE GOLD