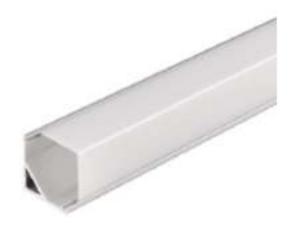

# **CONVEY**

#### Details:

- · Surface Aluminum profile for use with Series LL2 LED Engines.
- Stocked in 96" lengths but can be factory cut and assembled based on project requirements.

#### Profile:

Standard finish is Anodized Aluminum.

RAL Finishes available - Please specific Tiger Drylac # Example RAL9010-WHITE

RAL Finishes are quoted on a per project basis